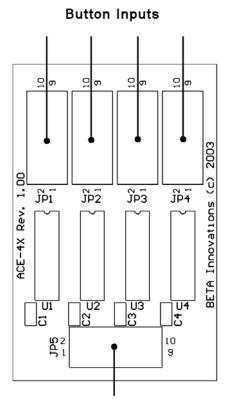

The ACE-4X expansion card is designed to add an additional 32 digital inputs.

Hardware switches, rotary encoders or digital circuitry can be connected and used in conjunction with  $Plasma^{TM}$  modules.

## Application:

The ACE-4X expansion card is compatible with all Plasma ACE expansion ports. This card adds an additional 32 digital inputs and requires no configuration. These additional button inputs will appear following Plasma<sup>™</sup> standard compliment of button inputs.

**Expansion Port Connector** 

Visit www.betainnovations.com for the availability of expansion modules and accessories.