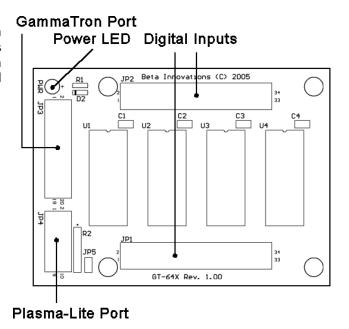

The GT-64X expansion card is designed to add an additional 64 digital inputs.

Hardware switches or digital circuitry can be connected and used in conjunction with compatible modules.

## Features:

- Compatible with GammaTron™ & Plasma-Lite™ V2 USB adapters.
- 2 digital ports, 32 bits each.
- 64 digital inputs

## Application:

The GT-64X expansion card adds an additional 64 digital inputs and requires no configuration. These additional button inputs will appear following standard compliment of button inputs.

Visit www.betainnovations.com for the availability of expansion modules and accessories.